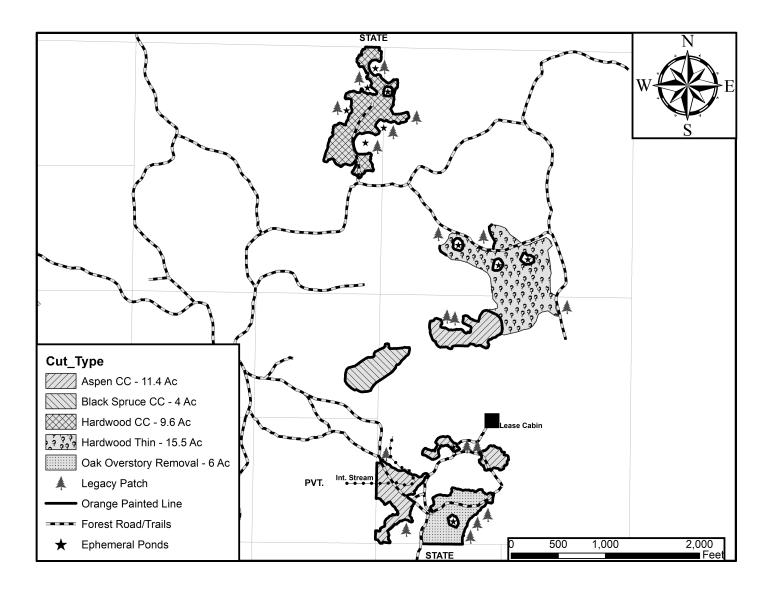

Do not damage unmarked trees, regeneration, or reserve trees.

Do not fell timber into wetlands or across sale boundaries.

Do not disturb survey markers, including witness trees.

Sale boundaries painted Orange Slashes (III) or Natural. Property boundaries painted Orange Circles (oOo). Painted lines are shown on the sale map

### Site, Soil, and Water Protection

Filter strips require <5% soil disturbance within 50' of all wetlands.

Do not cross intermittent creek / drainage in Aspen CC shown on map. All slash must be pulled from the creek and banks rehabilitated upon sale completion.

### Site Map:

| Appraisal examined and approved by |                 |      |
|------------------------------------|-----------------|------|
| _                                  | Forester        | Date |
| Appraisal examined and approved by |                 |      |
|                                    | Land Department | Date |