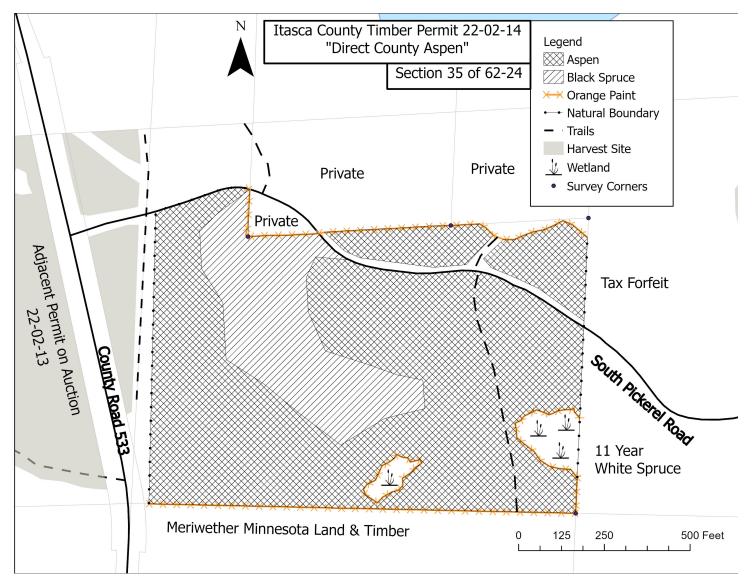

## Itasca County Timber Appraisal Report

| Appraised By:<br>Casey Dabrowski<br>Appraisal Date:<br>09/15/2022                                                                                                                                                                                                                                  |                                                                                                                                                                                        | Sale Type<br>REGULA<br>Auction I<br>12/08/202                                                                                                                                         | R AUCTION SALE<br>Date:                                                                                                                                                                              | Appraisal Number: 22-02-14<br>Permit Number:<br>Expiration Date: 03/01/2025<br>Page: 1 of 3                                                                                                                 |                                                                                                                                                                                                          |               |     |
|----------------------------------------------------------------------------------------------------------------------------------------------------------------------------------------------------------------------------------------------------------------------------------------------------|----------------------------------------------------------------------------------------------------------------------------------------------------------------------------------------|---------------------------------------------------------------------------------------------------------------------------------------------------------------------------------------|------------------------------------------------------------------------------------------------------------------------------------------------------------------------------------------------------|-------------------------------------------------------------------------------------------------------------------------------------------------------------------------------------------------------------|----------------------------------------------------------------------------------------------------------------------------------------------------------------------------------------------------------|---------------|-----|
| Legal Description<br>RE Code                                                                                                                                                                                                                                                                       | Sec.                                                                                                                                                                                   | <u>Twp.</u>                                                                                                                                                                           | <u>Rge.</u>                                                                                                                                                                                          | <u>City/Twp</u>                                                                                                                                                                                             | Subd                                                                                                                                                                                                     |               |     |
| 10-235-4201                                                                                                                                                                                                                                                                                        | <u>35</u>                                                                                                                                                                              | <u>1wp.</u><br>62                                                                                                                                                                     | <u>. 24</u>                                                                                                                                                                                          | Carpenter                                                                                                                                                                                                   | NW SE LESS N 330' OF E                                                                                                                                                                                   |               |     |
| Block 1 Species                                                                                                                                                                                                                                                                                    | <u>Volume</u>                                                                                                                                                                          | <u>Units</u>                                                                                                                                                                          | Unit Price                                                                                                                                                                                           | Value                                                                                                                                                                                                       | 990'<br><u>Comments</u>                                                                                                                                                                                  | <u>Bolt %</u> | Bid |
| Aspen                                                                                                                                                                                                                                                                                              | 150                                                                                                                                                                                    | Cords                                                                                                                                                                                 | \$22.00                                                                                                                                                                                              | \$3,300.00                                                                                                                                                                                                  | Average of 5 sticks and 6-16" DBH.<br>Good condition.                                                                                                                                                    | 20            | ٨   |
| Balsam Fir                                                                                                                                                                                                                                                                                         | 100                                                                                                                                                                                    | Cords                                                                                                                                                                                 | \$8.00                                                                                                                                                                                               | \$800.00                                                                                                                                                                                                    | Average of 3 sticks and 6-10" DBH.<br>Good-fair condition.                                                                                                                                               | 5             | ۸   |
| Paper Birch                                                                                                                                                                                                                                                                                        | 50                                                                                                                                                                                     | Cords                                                                                                                                                                                 | \$9.00                                                                                                                                                                                               | \$450.00                                                                                                                                                                                                    | Average of 3 sticks and 6-12" DBH.<br>Good-fair condition.                                                                                                                                               | 5             | #   |
| Maple                                                                                                                                                                                                                                                                                              | 50                                                                                                                                                                                     | Cords                                                                                                                                                                                 | \$9.00                                                                                                                                                                                               | \$450.00                                                                                                                                                                                                    | Average of 3 sticks and 6-12" DBH.<br>Good-Fair condition.                                                                                                                                               | 0             | #   |
| Spruce                                                                                                                                                                                                                                                                                             | 80                                                                                                                                                                                     | Cords                                                                                                                                                                                 | \$19.00                                                                                                                                                                                              | \$1,520.00                                                                                                                                                                                                  | 25% white spruce, 75% Black. Average<br>of 4 sticks and 6-14" DBH. Good-Fair<br>condition.                                                                                                               | 10            | #   |
|                                                                                                                                                                                                                                                                                                    |                                                                                                                                                                                        |                                                                                                                                                                                       |                                                                                                                                                                                                      | \$6,520.00                                                                                                                                                                                                  | Subtotal                                                                                                                                                                                                 |               |     |
| Total Cords =                                                                                                                                                                                                                                                                                      | 430                                                                                                                                                                                    |                                                                                                                                                                                       | Total MBF:                                                                                                                                                                                           | 0 ¢c 500.00                                                                                                                                                                                                 | Tatal                                                                                                                                                                                                    |               |     |
|                                                                                                                                                                                                                                                                                                    |                                                                                                                                                                                        | otherwise.                                                                                                                                                                            | cies; + = Sold                                                                                                                                                                                       | Area Estimate; * = S                                                                                                                                                                                        | <b>Total</b><br>Sold Area Estimate & Non-Bid Species                                                                                                                                                     |               |     |
| Bid Symbols: ^ = Bi<br>All species woodsru<br>Species Scaled:<br>Species SAE:                                                                                                                                                                                                                      | un unless listed of Aspen, Balsam                                                                                                                                                      | otherwise.<br>n Fir, Maple ,                                                                                                                                                          | cies; + = Sold<br>, Paper Birch ,                                                                                                                                                                    | Area Estimate; * = S<br>Spruce                                                                                                                                                                              | Sold Area Estimate & Non-Bid Species                                                                                                                                                                     |               |     |
| Bid Symbols: ^ = Bi<br>All species woodsru<br>Species Scaled:<br>Species SAE:<br>Operability:                                                                                                                                                                                                      | un unless listed of<br>Aspen, Balsam<br>Winter- Frozer                                                                                                                                 | otherwise.<br>n Fir, Maple ,<br>n Ground Co                                                                                                                                           | cies; + = Sold<br>, Paper Birch ,<br>onditions: 12/1                                                                                                                                                 | Area Estimate; * = S<br>Spruce<br>- 3/1 Soil Type                                                                                                                                                           | Sold Area Estimate & Non-Bid Species                                                                                                                                                                     |               |     |
| Bid Symbols: ^ = Bi<br>All species woodsru<br>Species Scaled:<br>Species SAE:<br>Operability:<br>Topography:<br>All permits must follov                                                                                                                                                            | un unless listed of<br>Aspen, Balsam<br>Winter- Frozer<br>Mostly level to<br>v Itasca County Fo                                                                                        | otherwise.<br>n Fir, Maple ,<br>n Ground Cc<br>o rolling, som<br>prest Manager                                                                                                        | cies; + = Sold<br>, Paper Birch ,<br>onditions: 12/1<br>he hilly<br>ment Guidelines                                                                                                                  | Area Estimate; * = S<br>Spruce                                                                                                                                                                              | Sold Area Estimate & Non-Bid Species<br>Warba-Menahga Complex<br>Acres: 22.1<br>an be found at                                                                                                           |               |     |
| Bid Symbols: ^ = Bi<br>All species woodsru<br>Species Scaled:<br>Species SAE:<br>Operability:<br>Topography:<br>All permits must follov<br>http://www.co.itasca.m                                                                                                                                  | Winter- Frozer<br>Mostly level to<br>v Itasca County Fo                                                                                                                                | otherwise.<br>n Fir, Maple ,<br>n Ground Cc<br>o rolling, som<br>prest Manager                                                                                                        | cies; + = Sold<br>, Paper Birch ,<br>onditions: 12/1<br>he hilly<br>ment Guidelines                                                                                                                  | Area Estimate; * = S<br>Spruce<br>- 3/1 Soil Type<br>Cutting A<br>and Specifications (ca                                                                                                                    | Sold Area Estimate & Non-Bid Species<br>Warba-Menahga Complex<br>Acres: 22.1<br>an be found at                                                                                                           |               |     |
| Bid Symbols: ^ = Bi<br>All species woodsru<br>Species Scaled:<br>Species SAE:<br>Operability:<br>Topography:<br>All permits must follov<br>http://www.co.itasca.n<br>Harvest Specificat                                                                                                            | un unless listed of<br>Aspen, Balsam<br>Winter- Frozer<br>Mostly level to<br>v Itasca County Fo<br>nn.us/DocumentCo                                                                    | otherwise.<br>n Fir, Maple ,<br>n Ground Cc<br>o rolling, som<br>prest Manager<br>enter/View/56                                                                                       | cies; + = Sold<br>, Paper Birch ,<br>onditions: 12/1<br>le hilly<br>ment Guidelines<br>7/Forest-Manag                                                                                                | Area Estimate; * = S<br>Spruce<br>- 3/1 Soil Type<br>Cutting A<br>and Specifications (ca<br>ement-Guidelines-and<br>Comments                                                                                | Sold Area Estimate & Non-Bid Species<br>Warba-Menahga Complex<br>Acres: 22.1<br>an be found at<br>-Specifications ).                                                                                     |               |     |
| Bid Symbols: ^ = Bi<br>All species woodsru<br>Species Scaled:<br>Species SAE:<br>Operability:<br>Topography:<br>All permits must follov<br>http://www.co.itasca.n<br>Harvest Specificat                                                                                                            | un unless listed of<br>Aspen, Balsam<br>Winter- Frozer<br>Mostly level to<br>v Itasca County Fo<br>nn.us/DocumentCo                                                                    | otherwise.<br>n Fir, Maple ,<br>n Ground Cc<br>o rolling, som<br>prest Manager<br>enter/View/56                                                                                       | cies; + = Sold<br>, Paper Birch ,<br>onditions: 12/1<br>le hilly<br>ment Guidelines<br>7/Forest-Manag                                                                                                | Area Estimate; * = S<br>Spruce<br>- 3/1 Soil Type<br>Cutting A<br>and Specifications (ca<br>ement-Guidelines-and                                                                                            | Sold Area Estimate & Non-Bid Species<br>Warba-Menahga Complex<br>Acres: 22.1<br>an be found at<br>-Specifications ).                                                                                     |               |     |
| Bid Symbols: ^ = Bi<br>All species woodsru<br>Species Scaled:<br>Species SAE:<br>Operability:<br>Topography:<br>All permits must follow<br>http://www.co.itasca.n<br>Harvest Specificat                                                                                                            | un unless listed of<br>Aspen, Balsam<br>Winter- Frozer<br>Mostly level to<br>v Itasca County Fo<br>nn.us/DocumentCo                                                                    | otherwise.<br>n Fir, Maple ,<br>n Ground Cc<br>o rolling, som<br>prest Manager<br>enter/View/56                                                                                       | cies; + = Sold<br>, Paper Birch ,<br>onditions: 12/1<br>le hilly<br>ment Guidelines<br>7/Forest-Manag<br>(17.6ac) and E                                                                              | Area Estimate; * = S<br>Spruce<br>- 3/1 Soil Type<br>Cutting A<br>and Specifications (ca<br>ement-Guidelines-and<br>Comments                                                                                | Sold Area Estimate & Non-Bid Species<br>Warba-Menahga Complex<br>cres: 22.1<br>In be found at<br>-Specifications ).<br>Cut (4.5ac)                                                                       |               |     |
| Bid Symbols: ^ = Bi<br>All species woodsru<br>Species Scaled:<br>Species SAE:<br>Operability:<br>Topography:<br>All permits must follow<br>http://www.co.itasca.n<br>Harvest Specificat                                                                                                            | un unless listed of<br>Aspen, Balsam<br>Winter- Frozer<br>Mostly level to<br>v Itasca County Fo<br>nn.us/DocumentCo<br>tions<br>en Clear Cut wit                                       | otherwise.<br>h Fir, Maple ,<br>h Ground Co<br>o rolling, som<br>orest Manager<br>enter/View/56<br>th Reserves                                                                        | cies; + = Sold<br>, Paper Birch ,<br>onditions: 12/1<br>he hilly<br>ment Guidelines<br>7/Forest-Manag<br>(17.6ac) and E                                                                              | Area Estimate; * = S<br>Spruce<br>- 3/1 Soil Type<br>Cutting A<br>and Specifications (ca<br>ement-Guidelines-and<br>Comments<br>Black Spruce Clear (                                                        | Sold Area Estimate & Non-Bid Species<br>Warba-Menahga Complex<br>cres: 22.1<br>In be found at<br>-Specifications ).<br>Cut (4.5ac)                                                                       |               |     |
| Bid Symbols: ^ = Bi<br>All species woodsru<br>Species Scaled:<br>Species SAE:<br>Operability:<br>Topography:<br>All permits must follow<br>http://www.co.itasca.n<br>Harvest Specificat<br>Harvest Type= Asp<br>Direct County                                                                      | un unless listed of<br>Aspen, Balsam<br>Winter- Frozer<br>Mostly level to<br>v Itasca County Fo<br>nn.us/DocumentCo<br>tions<br>en Clear Cut wit                                       | otherwise.<br>h Fir, Maple ,<br>h Ground Co<br>o rolling, som<br>orest Manager<br>enter/View/56<br>th Reserves                                                                        | cies; + = Sold<br>, Paper Birch ,<br>onditions: 12/1<br>he hilly<br>ment Guidelines<br>7/Forest-Manag<br>(17.6ac) and E                                                                              | Area Estimate; * = S<br>Spruce<br>- 3/1 Soil Type<br>Cutting A<br>and Specifications (ca<br>ement-Guidelines-and<br>Comments<br>Black Spruce Clear (                                                        | Sold Area Estimate & Non-Bid Species<br>Warba-Menahga Complex<br>cres: 22.1<br>In be found at<br>-Specifications ).<br>Cut (4.5ac)                                                                       |               |     |
| Bid Symbols: ^ = Bi<br>All species woodsru<br>Species Scaled:<br>Species SAE:<br>Operability:<br>Topography:<br>All permits must follow<br>http://www.co.itasca.n<br>Harvest Specificat<br>Harvest Type= Asp<br>Direct County<br>Reserve all pine, oa                                              | un unless listed of<br>Aspen, Balsam<br>Winter- Frozen<br>Mostly level to<br>v Itasca County Fo<br>nn.us/DocumentCo<br>tions<br>en Clear Cut wit                                       | h Fir, Maple ,<br>h Ground Cc<br>h Ground Cc<br>h rolling, som<br>orest Manager<br>enter/View/56                                                                                      | cies; + = Sold<br>, Paper Birch ,<br>onditions: 12/1<br>le hilly<br>ment Guidelines<br>7/Forest-Manag<br>(17.6ac) and E<br>H<br>snags.                                                               | Area Estimate; * = S<br>Spruce<br>- 3/1 Soil Type<br>Cutting A<br>and Specifications (ca<br>ement-Guidelines-and<br>Comments<br>Black Spruce Clear (<br>arvest and Reserv<br>Access                         | Sold Area Estimate & Non-Bid Species<br>Warba-Menahga Complex<br>cres: 22.1<br>In be found at<br>-Specifications ).<br>Cut (4.5ac)                                                                       |               |     |
| Bid Symbols: ^ = Bi<br>All species woodsru<br>Species Scaled:<br>Species SAE:<br>Operability:<br>Topography:<br>All permits must follow<br>http://www.co.itasca.n<br>Harvest Specificat<br>Harvest Type= Asp<br>Direct County<br>Reserve all pine, oa                                              | un unless listed of<br>Aspen, Balsam<br>Winter- Frozen<br>Mostly level to<br>v Itasca County Fo<br>nn.us/DocumentCo<br>tions<br>en Clear Cut wit                                       | h Fir, Maple ,<br>h Ground Cc<br>h Ground Cc<br>h rolling, som<br>orest Manager<br>enter/View/56                                                                                      | cies; + = Sold<br>, Paper Birch ,<br>onditions: 12/1<br>he hilly<br>ment Guidelines<br>7/Forest-Manag<br>(17.6ac) and E<br>H<br>snags.                                                               | Area Estimate; * = S<br>Spruce<br>- 3/1 Soil Type<br>Cutting A<br>and Specifications (ca<br>ement-Guidelines-and<br>Comments<br>Black Spruce Clear (<br>arvest and Reserv<br>Access                         | Sold Area Estimate & Non-Bid Species<br>Warba-Menahga Complex<br>cres: 22.1<br>un be found at -Specifications ).<br>Cut (4.5ac)<br>es<br>ined by administering forester, at all times                    |               |     |
| Bid Symbols: ^ = Bi<br>All species woodsru<br>Species Scaled:<br>Species SAE:<br>Operability:<br>Topography:<br>All permits must follow<br>http://www.co.itasca.n<br>Harvest Specificat<br>Harvest Type= Asp<br>Direct County<br>Reserve all pine, oa<br>Access road is Sou                        | Aspen, Balsam<br>Winter- Frozer<br>Mostly level to<br>v Itasca County Fo<br>nn.us/DocumentCo<br>tions<br>en Clear Cut wit<br>ak, ash, and non<br>uth Pickerel Roa                      | h Fir, Maple ,<br>h Ground Co<br>o rolling, som<br>orest Manager<br>enter/View/56<br>h Reserves<br>h-hazardous<br>d. It must be                                                       | cies; + = Sold<br>, Paper Birch ,<br>onditions: 12/1<br>he hilly<br>ment Guidelines<br>7/Forest-Manag<br>(17.6ac) and E<br>H<br>snags.<br>e kept in good of<br>Land<br>dings must be                 | Area Estimate; * = S<br>Spruce<br>- 3/1 Soil Type<br>Cutting A<br>and Specifications (ca<br>ement-Guidelines-and<br>Comments<br>Black Spruce Clear (<br>arvest and Reserv<br>Access<br>condition, as determ | Sold Area Estimate & Non-Bid Species<br>Warba-Menahga Complex<br>cres: 22.1<br>un be found at -Specifications ).<br>Cut (4.5ac)<br>es<br>ined by administering forester, at all times                    | <br>          |     |
| Bid Symbols: ^ = Bi<br>All species woodsru<br>Species Scaled:<br>Species SAE:<br>Operability:<br>Topography:<br>All permits must follow<br>http://www.co.itasca.n<br>Harvest Specificat<br>Harvest Type= Asp<br>Direct County<br>Reserve all pine, oa<br>Access road is Sou<br>Location and consti | Aspen, Balsam<br>Winter- Frozer<br>Mostly level to<br>v Itasca County Fo<br>nn.us/DocumentCo<br>tions<br>en Clear Cut wit<br>ak, ash, and non<br>uth Pickerel Roa<br>ruction of any ne | h Fir, Maple ,<br>h Ground Cc<br>h Ground Cc<br>h Ground Cc<br>h Ground Cc<br>h Ground Cc<br>h Reserves<br>h Reserves<br>h Reserves<br>d. It must be<br>ew roads/lan<br>er within 30f | cies; + = Sold<br>, Paper Birch ,<br>onditions: 12/1<br>he hilly<br>ment Guidelines<br>7/Forest-Manag<br>(17.6ac) and E<br>H<br>snags.<br>e kept in good<br>Land<br>dings must be<br>t of all roads. | Area Estimate; * = S<br>Spruce<br>- 3/1 Soil Type<br>Cutting A<br>and Specifications (ca<br>ement-Guidelines-and<br>Comments<br>Black Spruce Clear (<br>arvest and Reserv<br>Access<br>condition, as determ | Sold Area Estimate & Non-Bid Species   : Warba-Menahga Complex cres: 22.1  an be found at -Specifications ).  Cut (4.5ac)  es  inned by administering forester, at all times Roads e sale administrator. |               |     |

## Itasca County Timber Appraisal Report

| Appraised By:                                                                                                                                             | Sale Type:                                 | Appraisal Number: 22-02-14  |  |  |  |
|-----------------------------------------------------------------------------------------------------------------------------------------------------------|--------------------------------------------|-----------------------------|--|--|--|
| Casey Dabrowski                                                                                                                                           | REGULAR AUCTION SALE                       | Permit Number:              |  |  |  |
| Appraisal Date:                                                                                                                                           | Auction Date:                              | Expiration Date: 03/01/2025 |  |  |  |
| 09/15/2022                                                                                                                                                | 12/08/2022                                 | <b>Page:</b> 2 of 3         |  |  |  |
| Cutting, Felling, and Skidding                                                                                                                            |                                            |                             |  |  |  |
| Do not fell timber into wetlands or across sale boundaries.                                                                                               |                                            |                             |  |  |  |
| Sale boundaries painted with orange lines (I I I); ownership boundaries painted with orange circles (O O O). Natural boundary is also used; see sale map. |                                            |                             |  |  |  |
| No skidding across South Pickerel Road or the private driveway.                                                                                           |                                            |                             |  |  |  |
| Site, Soil, and Water Protection                                                                                                                          |                                            |                             |  |  |  |
| Filter strips require <5% soil disturbance within 50 feet of all wetlands.                                                                                |                                            |                             |  |  |  |
| Slash Disposal                                                                                                                                            |                                            |                             |  |  |  |
| A 10 ft. wide slash free zone must be maintained along roads and trails.                                                                                  |                                            |                             |  |  |  |
| Slash height must not exceed 3 ft. within view of road.                                                                                                   |                                            |                             |  |  |  |
| Special Conditions                                                                                                                                        |                                            |                             |  |  |  |
| All Black Spruce stems greater than 5                                                                                                                     | ft. must be severed. Mistle Toe prevention |                             |  |  |  |

## Site Map:

| Appraisal examined and approved by |                 |      |
|------------------------------------|-----------------|------|
|                                    | Forester        | Date |
| Appraisal examined and approved by |                 |      |
|                                    | Land Department | Date |
|                                    |                 |      |