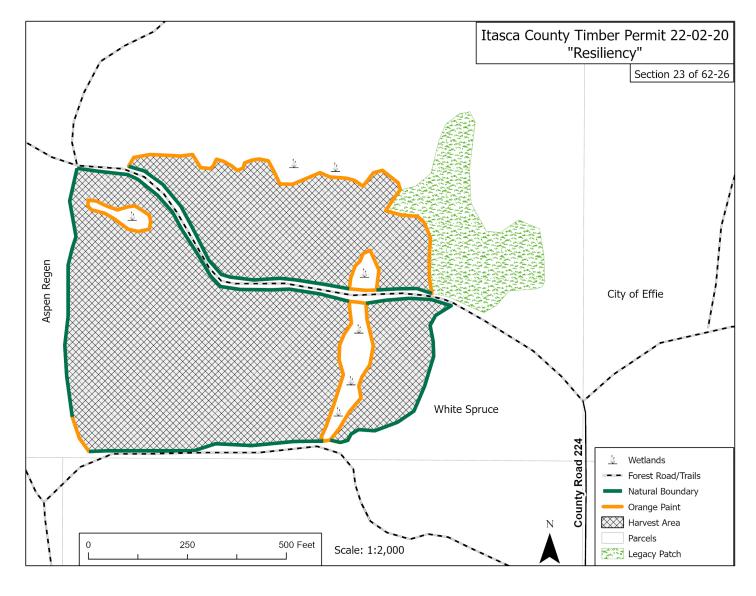

## Itasca County Timber Appraisal Report

|                                                                                                                                                                                                                                                                              |                  |                |                  | -           | -              | -                |                          |            |            |
|------------------------------------------------------------------------------------------------------------------------------------------------------------------------------------------------------------------------------------------------------------------------------|------------------|----------------|------------------|-------------|----------------|------------------|--------------------------|------------|------------|
| Appraised By:                                                                                                                                                                                                                                                                |                  |                | Sale T           |             |                |                  | Appraisal Number:        | 22-02-20   |            |
| Casey DabrowskiINTERMEDIATE AUCTIONAppraisal Date:Auction Date:10/13/202212/08/2022                                                                                                                                                                                          |                  |                |                  |             |                |                  | Permit Number:           | 02/01/2025 |            |
|                                                                                                                                                                                                                                                                              |                  |                |                  |             |                | Expiration Date: | 1 of 3                   |            |            |
| 10/13/2022                                                                                                                                                                                                                                                                   |                  |                | 12/00/2          | 2022        |                |                  | i age.                   | 1013       |            |
| Legal Description                                                                                                                                                                                                                                                            |                  |                |                  |             |                |                  |                          |            |            |
| RE Code                                                                                                                                                                                                                                                                      | Sec.             | <u>Twp.</u>    | <u>Rge.</u>      | <u>City</u> | /Twp           |                  | <u>Subd</u>              |            |            |
| 90-023-1300                                                                                                                                                                                                                                                                  | 23               | 62             | 26               | Unoi        | rganized       |                  | S 1/2 OF NE 1/4          |            |            |
| Block 1 Species                                                                                                                                                                                                                                                              | <u>Volume</u>    | <u>Units</u>   | <u>Unit Prie</u> | <u>ce</u>   | Value          |                  | <u>Comments</u>          | Bolt %     | <u>Bid</u> |
| Aspen                                                                                                                                                                                                                                                                        | 405              | Cords          | \$22.0           | 00          | \$8,910.00     |                  | 5-12", 4-6 st, Good.     | 5          | ٨          |
| Maple                                                                                                                                                                                                                                                                        | 5                | Cords          | \$8.0            | 00          | \$40.00        |                  | Sugar maple firewood     | 0          | #          |
|                                                                                                                                                                                                                                                                              |                  |                |                  |             | \$8,950.00     | Su               | ubtotal                  |            |            |
| Total Cords =                                                                                                                                                                                                                                                                | 410              |                | Total MBI        | <b>F:</b> 0 | \$8,950.00     | То               | otal                     |            |            |
| Bid Symbols: ^ = Bid Species; # = Non-Bid Species; + = Sold Area Estimate; * = Sold Area Estimate & Non-Bid Species<br>All species woodsrun unless listed otherwise.                                                                                                         |                  |                |                  |             |                |                  |                          |            |            |
| Species Scaled:<br>Species SAE:                                                                                                                                                                                                                                              | Aspen, Maple     |                |                  |             |                |                  |                          |            |            |
| Operability:                                                                                                                                                                                                                                                                 | Winter - Froze   | n ground co    | nditions: 12     | /1 - 3/1    | Soil Typ       | e:               | Indus and Brickton clays |            |            |
| Topography:     Level to rolling     Cutting Acres:     12.9                                                                                                                                                                                                                 |                  |                |                  |             |                |                  |                          |            |            |
| All permits must follow http://www.co.itasca.m                                                                                                                                                                                                                               |                  |                |                  |             |                |                  |                          |            |            |
| Harvest Specificati                                                                                                                                                                                                                                                          | ons              |                |                  |             |                |                  |                          |            |            |
|                                                                                                                                                                                                                                                                              |                  |                |                  | (           | Comments       |                  |                          |            |            |
| Harvest type: clearc                                                                                                                                                                                                                                                         | ut with reserves | s. Early freez | e opportuni      | ity.        |                |                  |                          |            |            |
|                                                                                                                                                                                                                                                                              |                  |                |                  | Harve       | st and Reserv  | /es              |                          |            |            |
| Harvest all aspen ar                                                                                                                                                                                                                                                         | nd unpainted ma  | aple.          |                  |             |                |                  |                          |            |            |
| Reserve all oak, spr                                                                                                                                                                                                                                                         | uce, basswood    | , ash, birch,  | balsam, and      | d bassw     | ood regen.     |                  |                          |            |            |
|                                                                                                                                                                                                                                                                              |                  |                |                  |             | Access         |                  |                          |            |            |
| 0.1 miles to public ro                                                                                                                                                                                                                                                       | oad Co Rd 224.   |                |                  |             |                |                  |                          |            |            |
|                                                                                                                                                                                                                                                                              |                  |                | La               | ndings      | and Access     | Road             | ds                       |            |            |
| Location and construction of any new roads/landings must be pre-approved by the sale administrator.<br>Trails and landings need to be rehabilitated to a satisfactory condition, determined by administering forester, before performance bond is returned.                  |                  |                |                  |             |                |                  |                          |            |            |
| Timber sale administrator shall be notified at least 3 working days prior to completion of hauling and road work. This provides adequate time for permit area inspection and addressing of permit compliance requirements before hauling and road work equipment is removed. |                  |                |                  |             |                |                  |                          |            |            |
|                                                                                                                                                                                                                                                                              |                  |                | Cu               | tting, F    | elling, and SI | kiddi            | ing                      |            |            |
| Do not damage rese                                                                                                                                                                                                                                                           | erve trees.      |                |                  |             |                |                  |                          |            |            |
| Do not fell timber int                                                                                                                                                                                                                                                       |                  |                |                  |             |                |                  |                          |            |            |
| Sale boundaries painted with orange lines (I I I). Some natural boundaries are also used; see sale map.                                                                                                                                                                      |                  |                |                  |             |                |                  |                          |            |            |
| Site, Soil, and Water Protection                                                                                                                                                                                                                                             |                  |                |                  |             |                |                  |                          |            |            |
| Reserve all non-merchantable timber within 15 feet of all wetlands.                                                                                                                                                                                                          |                  |                |                  |             |                |                  |                          |            |            |
|                                                                                                                                                                                                                                                                              |                  |                |                  | Sla         | ash Disposal   |                  |                          |            |            |
| Slash must be evenly distributed throughout permit area.                                                                                                                                                                                                                     |                  |                |                  |             |                |                  |                          |            |            |

## Site Map:

 Appraisal examined and approved by
 Forester
 Date

 Appraisal examined and approved by
 Land Department
 Date

20