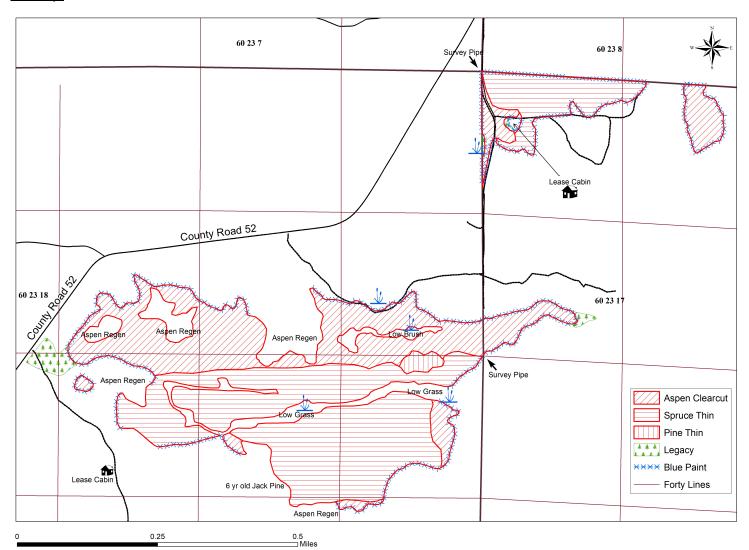

#### Comments

Harvest Type: Aspen Clearcut with Reserves (52.2 acres). First Time Spruce Thin (68.3 acres). Pine Thin (1.4 acres).

#### **Harvest and Reserves**

Reserve oak, white pine, and all non-hazardous snags.

Aspen Block: Clearcut with reserves.

Sale boundaries painted blue and natural boundaries.

Do not disturb survey markers, including witness trees.

Do not fell timber into wetlands or across sale boundaries.

#### **Regeneration Plan**

Thinning Blocks: Due to nature of managed species and type of harvest little to no tree regeneration is expected to occur after harvest.

Aspen Block: Natural regeneration to aspen.

### Site Map:

| Appraisal examined and approved by |                 |      |
|------------------------------------|-----------------|------|
| _                                  | Forester        | Date |
| Appraisal examined and approved by |                 |      |
| _                                  | Land Department | Date |