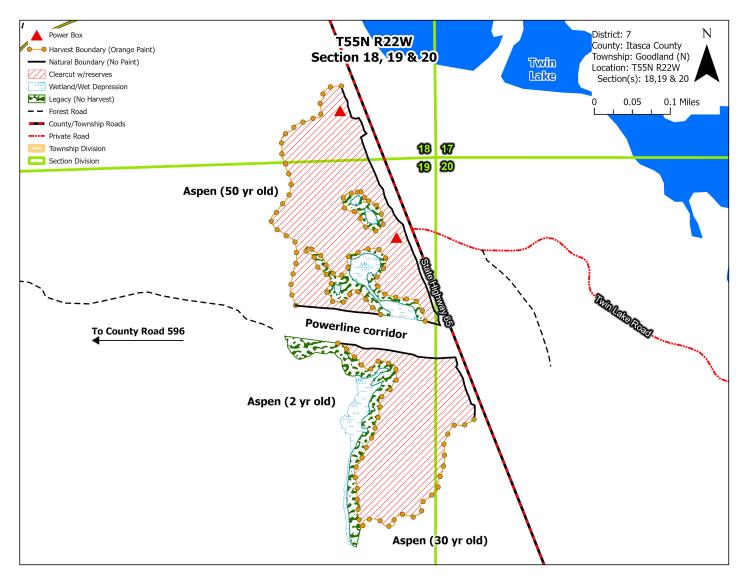

### **Special Conditions**

Two power boxes are located within the permit area, see attached map. Extreme caution must be taken around these locations to mitigate potential danger.

### Site Map:

| Appraisal examined and approved by |                 |      |
|------------------------------------|-----------------|------|
|                                    | Forester        | Date |
| Appraisal examined and approved by |                 |      |
| -                                  | Land Department | Date |
|                                    |                 |      |